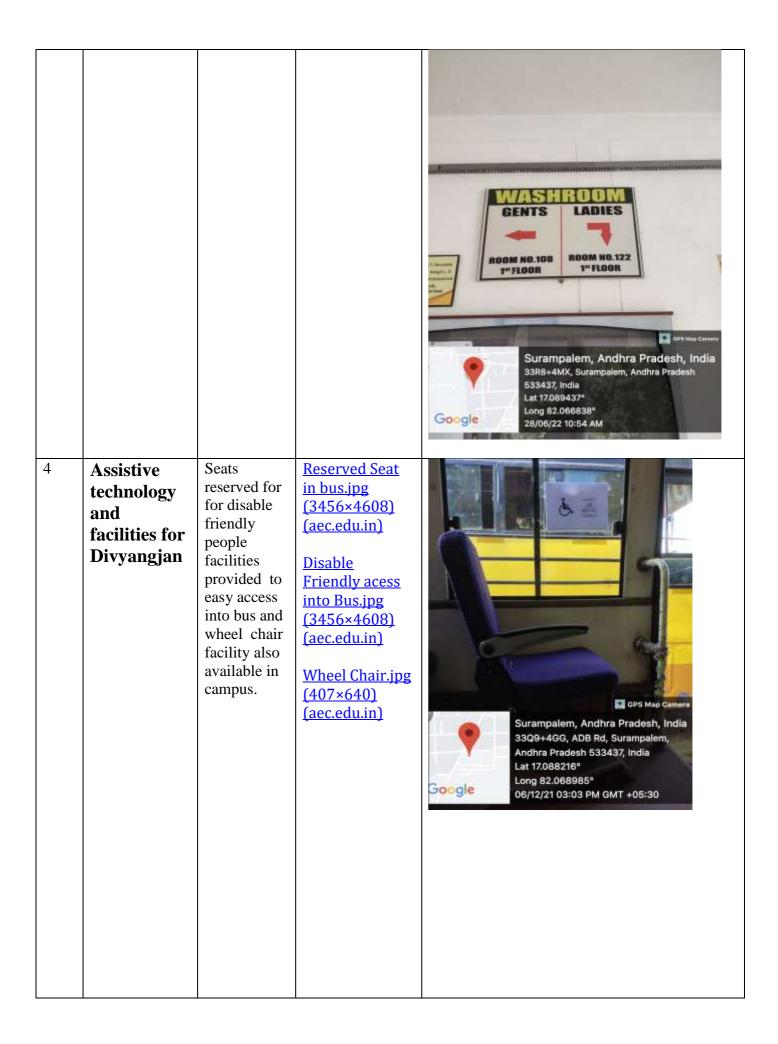

-----------------------------------------------------------------------------------------------------------------------------------------------------------------------------------------------------------------------------------------------------------------------------------------------------------------------------------------------------------------------------------------------------------------------------------------------------------------------------------------------------------------------------------------------------|
| 3 | Signage Board | Signage<br>boards are<br>placed in<br>different<br>places inside<br>campus to<br>locate the<br>places. | Signage<br>Board.jpg<br>(3456×4608)<br>(aec.edu.in)<br>Signages.jpg<br>(3456×4608)<br>(aec.edu.in)<br>View Bills | WY 73         WY 73 |