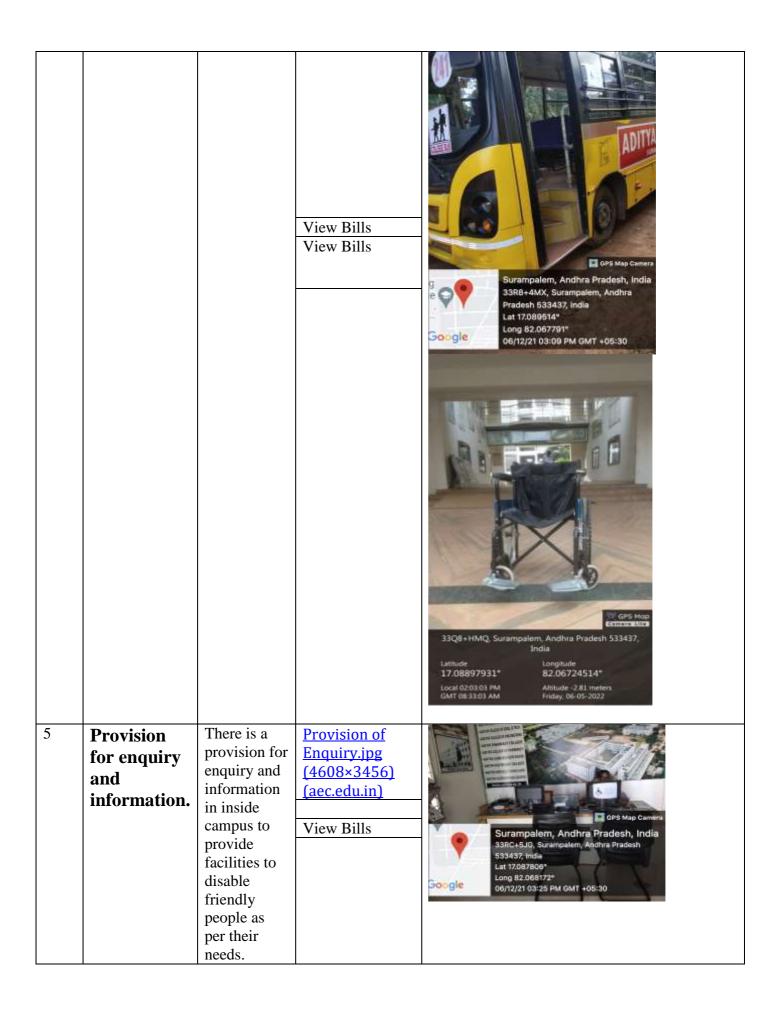

---------------------------------------------------------------------------------------------------------------------------------------------------------------------------------------------------------------------------------------------------------------------------------------------------------------------------------------------------------------------------------------------------------------------------------------------------------------------------------------------------------------------------------------------------|
| 3 | Signage Board | Signage<br>boards are<br>placed in<br>different<br>places inside<br>campus to<br>locate the<br>places. | Signage<br>Board.jpg<br>(3456×4608)<br>(aec.edu.in)<br>Signages.jpg<br>(3456×4608)<br>(aec.edu.in)<br>View Bills | WY 73         WY 73 |